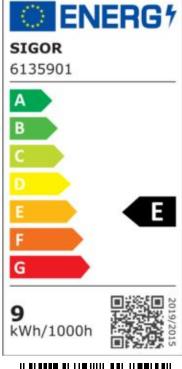

. If you would like to know with which dimmers this product is compatible, please follow the link to the test results from our own workshop.

Recommended dimmer: www.sigor.de/dimmerliste

| 900 lm<br>8,50 Watt<br>66 Watt<br>2700 K<br>Ra>90<br><6 sdcm<br>180°    | luminous flux [Im]<br>rated power<br>equivalent incandescent lighting<br>colour temperature<br>colour rendering<br>colour consistency<br>beam angle | Spectral por<br>in the range |
|-------------------------------------------------------------------------|-----------------------------------------------------------------------------------------------------------------------------------------------------|------------------------------|
| E27<br>A60<br>silber-klar<br>108 mm<br>60 mm<br>IP20<br>-20° - 40°C     | base<br>outer bulb<br>type of glass<br>length<br>diameter<br>type of protection<br>temperature range in operation                                   |                              |
| 0.5<br>230 V AC<br>50/60 Hz<br>69 mA<br>9 kWh/1000h<br><0,5 s<br><0,5 s | power factor<br>voltage<br>operating frequency<br>current<br>energy consumption<br>warm-up time up to 60% of the full light output<br>starting time | <b>SIGO</b><br>61359         |
| Ø 15.000 h<br>L70B50<br>0.7                                             | nominal life time<br>rated life time L70/B50<br>lumen maintenance factor at the end of the<br>nominal life                                          | A<br>B<br>C                  |