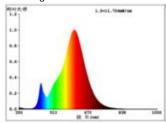

37 Watt equivalent incandescent lighting

2500 K colour temperature Ra>90 colour rendering <6 sdcm colour consistency 300° beam angle

E27 base
ST64 outer bulb
gold type of glass
140 mm length
64 mm diameter