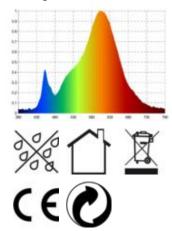

<0,5 s starting time

Ø 15.000 h nominal life time rated life time L70/B50 L70B50

lumen maintenance factor at the end of the 0.7

USt-IdNr.:

DE 814574569

WEEE-Reg.-Nr.: DE 45242363

nominal life

Spectral power distribution in the range 180 - 800 nm