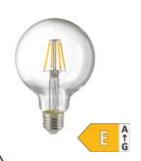

## 7W Globe 95mm Filament klar E27 806lm 2700K dim

Our 7W globe lamp is the optimal replacement for traditional decorative lighting due to its classic look. It is equipped with the latest 5th generation filament technology and thus has a high dimmer compatibility. Its color rendering with an RA value of 90 makes everything shine with true colors. The low power consumption of the filament is confirmed by the good energy efficiency class.

60 Watt equivalent incandescent lighting

2700 K colour temperature Ra>90 colour rendering <6 sdcm colour consistency

300° beam angle

E27 base
G95 outer bulb
klar type of glass
140 mm length
95 mm diameter