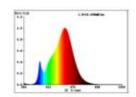

<0,5 s starting time

Ø 15.000 h nominal life time L70B50 rated life time L70/B50

0.7 lumen maintenance factor at the end of the

nominal life

Spectral power distribution in the range 180 - 800 nm