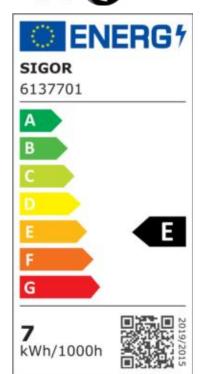

IP20 type of protection

-20° - 40°C temperature range in operation

0.7 power factor 230 V AC voltage

50/60 Hz operating frequency

43 mA current

7 kWh/1000h energy consumption

<0.5 s warm-up time up to 60% of the full light output