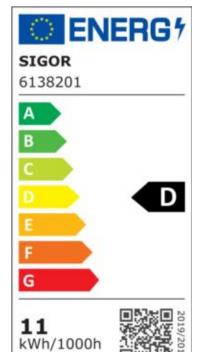

## 11W Globe 95mm Filament opal E27 1521lm 2700K dim

Our 11W globe lamp is the optimal replacement for traditional decorative lighting due to its classic look. It is equipped with the latest 5th generation filament technology and thus has a high dimmer compatibility. Its color rendering with an RA value of 90 makes everything shine with true colors. The illuminant has an opalized glass for a shadow-free illumination. The low power consumption of the filament is confirmed by the good energy efficiency class.

IP20 type of protection

-20° - 40°C temperature range in operation

0.7 power factor 230 V AC voltage

50/60 Hz operating frequency

50 mA current

11 kWh/1000h energy consumption

<0.5 s warm-up time up to 60% of the full light output