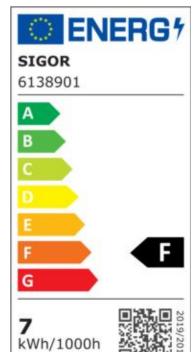

## 7W Globe 95mm Filament gold E27 720lm 2500K dim

Our 7W globe lamp is the optimal replacement for traditional decorative lighting due to its classic look. It is equipped with the latest 5th generation filament technology and thus has a high dimmer compatibility. Its color rendering with an RA value of 90 makes everything shine with true colors. The bulb has a golden coating that colors the light in 2,500K and creates an atmospheric ambiance. The low power consumption of the filament is confirmed by the good energy efficiency class.

IP20 type of protection

temperature range in operation -20° - 40°C

power factor 0.7 230 V AC voltage

50/60 Hz operating frequency

43 mA current

7 kWh/1000h energy consumption

warm-up time up to 60% of the full light output <0.5 s