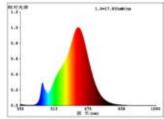

55 Watt equivalent incandescent lighting

2500 K colour temperature Ra>90 colour rendering <6 sdcm colour consistency 300° beam angle

F27 base G95 outer bulb gold type of glass 140 mm length 95 mm diameter