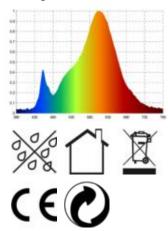

<0,5 s starting time

Ø 15.000 h nominal life time L70B50 rated life time L70/B50

0,7 lumen maintenance factor at the end of the

nominal life

Spectral power distribution in the range 180 - 800 nm