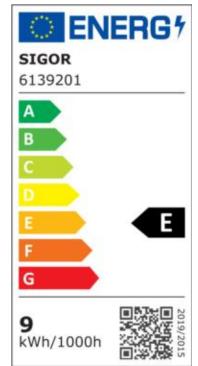

IP20 type of protection

-20° - 40°C temperature range in operation

power factor 0.7 230 V AC voltage

50/60 Hz operating frequency

52 mA current

9 kWh/1000h energy consumption

warm-up time up to 60% of the full light output <0.5 s