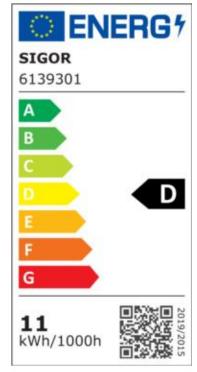

IP20 type of protection

-20° - 40°C temperature range in operation

0.7 power factor 230 V AC voltage

50/60 Hz operating frequency

50 mA current

11 kWh/1000h energy consumption

<0.5 s warm-up time up to 60% of the full light output