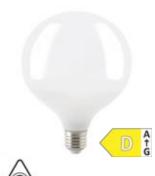

## 11W Globe 125mm Filament opal E27 1521lm 2700K dim

Our 11W globe lamp is the optimal replacement for traditional decorative lighting due to its classic look. It is equipped with the latest 5th generation filament technology and thus has a high dimmer compatibility. Its color rendering with an RA value of 90 makes everything shine with true colors. The illuminant has an opalized glass for a shadow-free illumination. The low power consumption of the filament is confirmed by the good energy efficiency class.

100 Watt equivalent incandescent lighting

2700 K colour temperature
Ra>90 colour rendering
<6 sdcm colour consistency
300° beam angle

E27 base
G125 outer bulb
opal type of glass
178 mm length
125 mm diameter