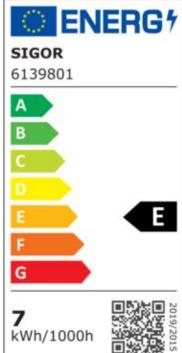

IP20 type of protection

-20° - 40°C temperature range in operation

power factor 0.7 230 V AC voltage

50/60 Hz operating frequency

54 mA current

7 kWh/1000h energy consumption

warm-up time up to 60% of the full light output <0,5 s