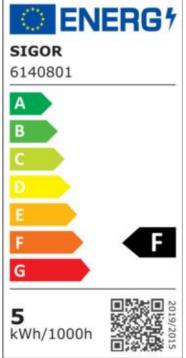

## **Datasheet** 6140801

## 4,5W Kerze Filament opal E14 470lm 2700K dim

Our 4.5W filament candle lamp is the optimal replacement for traditional incandescent lamps due to its classic look. It is equipped with the latest 5th generation filament technology and thus has a high dimmer compatibility. Its color rendering with an RA value of 90 makes everything shine with true colors. The low power consumption of the filament is confirmed by the good energy efficiency class. The illuminant has an opalized glass for a shadow-free illumination.

IP20 type of protection

-20° - 40°C temperature range in operation

power factor 0.7 230 V AC voltage

50/60 Hz operating frequency

26 mA current

5 kWh/1000h energy consumption

warm-up time up to 60% of the full light output <0.5 s