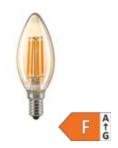

## 2,2W Kerze Filament gold E14 220lm 2400K dim

Our 2.2W filament candle lamp is the optimal replacement for traditional incandescent lamps due to its classic look. It is equipped with the latest LED technology and thus has a high dimmer compatibility. The low power consumption of the filament is confirmed by the good energy efficiency class. The bulb has a golden coating, which colors the light color in 2,400K and creates an atmospheric ambiance.

22 Watt equivalent incandescent lighting

2400 K colour temperature Ra>80 colour rendering <6 sdcm colour consistency 300° beam angle

E14 base C35 outer bulb gold type of glass 100 mm length 35 mm diameter

IP20 type of protection

-20° - 40°C temperature range in operation

power factor 0.7 230 V AC voltage

50/60 Hz operating frequency

12 mA current

3 kWh/1000h energy consumption

warm-up time up to 60% of the full light output <1.0 s