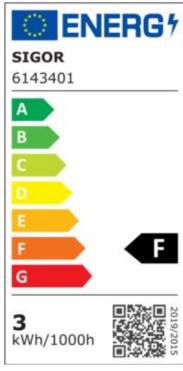

IP20 type of protection

-20° - 40°C temperature range in operation

power factor 0.7 230 V AC voltage

50/60 Hz operating frequency

12 mA current

3 kWh/1000h energy consumption

warm-up time up to 60% of the full light output <1.0 s