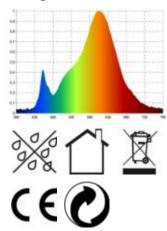

<0,5 s starting time

Ø 15.000 h nominal life time L70B50 rated life time L70/B50

lumen maintenance factor at the end of the 0.7

nominal life

Spectral power distribution in the range 180 - 800 nm