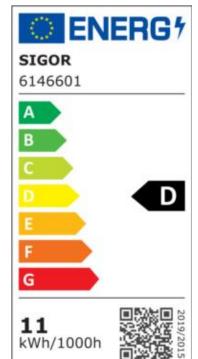

## 11W Normale Filament matt E27 1521Im 4000K dim

Our 11W filament standard lamp is the optimal replacement for traditional incandescent lamps due to its classic look. It is equipped with the latest 5th generation filament technology and thus has high dimmer compatibility. Its color rendering with an RA value of 90 makes everything shine true to color. The low power consumption of the filament is confirmed by the good energy efficiency class. The illuminant has an interior matting whereby a glare is reduced with direct eye

IP20 type of protection

temperature range in operation -20° - 40°C

power factor 0.7 230 V AC voltage

50/60 Hz operating frequency

50 mA current

11 kWh/1000h energy consumption

warm-up time up to 60% of the full light output <0,5 s