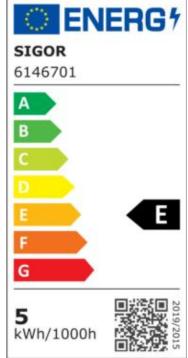

IP20 type of protection

-20° - 40°C temperature range in operation

power factor 0.7 230 V AC voltage

50/60 Hz operating frequency

30 mA current

5 kWh/1000h energy consumption

warm-up time up to 60% of the full light output <0.5 s