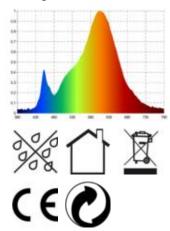

<0.5 s starting time

Ø 15.000 h nominal life time L70B50 rated life time L70/B50

lumen maintenance factor at the end of the 0.7

nominal life

Spectral power distribution in the range 180 - 800 nm