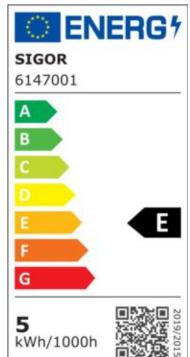

## 5W Kugel Filament matt E14 630lm 2700K dim

Our 5W filament globe lamp is the optimal replacement for traditional incandescent lamps due to its classic look. It is equipped with the latest 5th generation filament technology and thus has a high dimmer compatibility. Its color rendering with an RA value of 90 makes everything shine with true colors. The low power consumption of the filament is confirmed by the good energy efficiency class. The illuminant has an internal matting whereby a glare is reduced with direct eye contact.

IP20 type of protection

-20° - 40°C temperature range in operation

0.7 power factor 230 V AC voltage

50/60 Hz operating frequency

30 mA current

5 kWh/1000h energy consumption

<0,5 s warm-up time up to 60% of the full light output