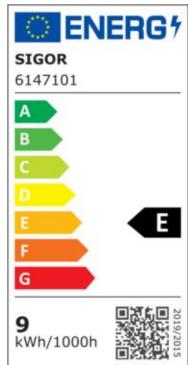

## **Datasheet** 6147101

IP20 type of protection

-20° - 40°C temperature range in operation

power factor 0.7 230 V AC voltage

50/60 Hz operating frequency

52 mA current

9 kWh/1000h energy consumption

warm-up time up to 60% of the full light output <0.5 s