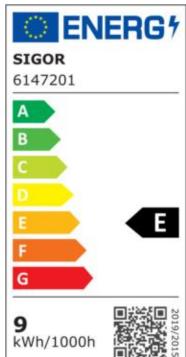

## **Datasheet** 6147201

## 7W Globe 80mm klar E27 806lm 2700K dim

Our 7W globe lamp is the optimal replacement for traditional decorative lighting due to its classic look. It is equipped with the latest 5th generation filament technology and thus has a high dimmer compatibility. Its color rendering with an RA value of 90 makes everything shine with true colors. The low power consumption of the filament is confirmed by the good energy efficiency class.

IP20 type of protection

-20° - 40°C temperature range in operation

power factor 0.7 230 V AC voltage

50/60 Hz operating frequency

43 mA current

7 kWh/1000h energy consumption

warm-up time up to 60% of the full light output <0.5 s