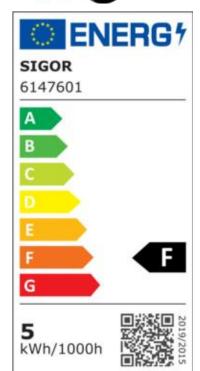

IP20 type of protection

-20° - 40°C temperature range in operation

power factor 0.7 230 V AC voltage

50/60 Hz operating frequency

20 mA current

kWh/1000 energy consumption 5

warm-up time up to 60% of the full light output <0,5 s