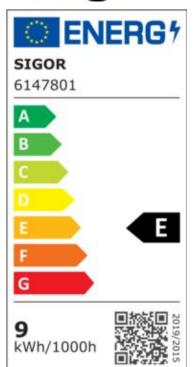

Recommended dimmer: www.sigor.de/dimmerliste

1.055 lm luminous flux [lm] 9,00 Watt rated power

75 Watt equivalent incandescent lighting

2700-2200 K colour temperature Ra>90 colour rendering <6 sdcm colour consistency

52 mA current

9 kWh/1000h energy consumption

warm-up time up to 60% of the full light output <0.5 s

<0.5 s starting time

Ø 15.000 h nominal life time L70B50 rated life time L70/B50

lumen maintenance factor at the end of the 0.7