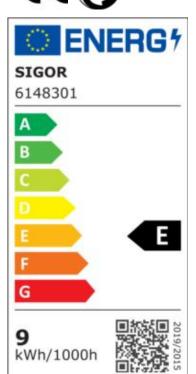

52 mA current

9 kWh/1000h energy consumption

warm-up time up to 60% of the full light output <0,5 s

<0,5 s starting time

Ø 15.000 h nominal life time L70B50 rated life time L70/B50

lumen maintenance factor at the end of the 0.7