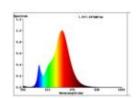

isticated technology of the illuminant.



Recommended dimmer: www.sigor.de/dimmerliste

470 lm luminous flux [lm] 4,50 Watt rated power

40 Watt equivalent incandescent lighting

2700-2200 K colour temperature Ra>90 colour rendering <6 sdcm colour consistency 300°

beam angle

F27 base C35 outer bulb klar type of glass 97 mm length 35 mm diameter

IP20 type of protection

temperature range in operation -20° - 40°C

power factor 0.7 230 V AC voltage

50/60 Hz operating frequency

36 mA current

5 kWh/1000h energy consumption

warm-up time up to 60% of the full light output <0.5 s

<0.5 s starting time

Ø 15.000 h nominal life time L70B50 rated life time L70/B50

lumen maintenance factor at the end of the 0.7

USt-IdNr.:

nominal life

Spectral power distribution in the range 180 - 800 nm