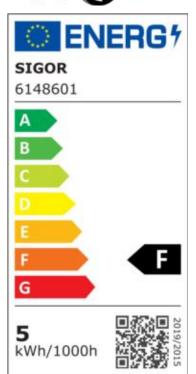

36 mA current

5 kWh/1000h energy consumption

warm-up time up to 60% of the full light output <0.5 s

<0.5 s starting time

Ø 15.000 h nominal life time L70B50 rated life time L70/B50

lumen maintenance factor at the end of the 0.7