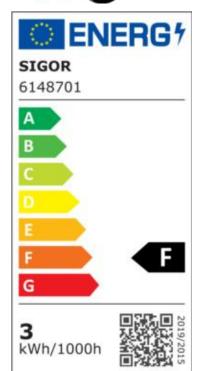

IP20 type of protection

-20° - 40°C temperature range in operation

power factor 0,7 230 V AC voltage

50/60 Hz operating frequency

mΑ current

kWh/1000h energy consumption

warm-up time up to 60% of the full light output <0,5 s