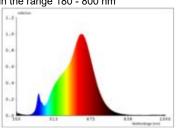

ditional incandescent lamp. Its clear glass bulb reveals the sophisticated technology of the bulb.

Dimmable:

Recommended dimmer: www.sigor.de/dimmerliste

470 lm luminous flux [lm] 4,50 Watt rated power

40 Watt equivalent incandescent lighting

2700-2200 K colour temperature Ra>90 colour rendering <6 sdcm colour consistency

300° beam angle

E27 base

outer bulb klar type of glass 78 mm length 45 mm diameter

IP20 type of protection

-20° - 40°C temperature range in operation

0,7 power factor 230 V AC voltage

50/60 Hz operating frequency

26 mA current

5 kWh/1000h energy consumption

<0,5 s warm-up time up to 60% of the full light output

<0,5 s starting time

Ø 15.000 h nominal life time L70B50 rated life time L70/B50

0.7 lumen maintenance factor at the end of the

nominal life