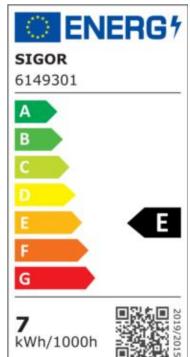

Dimmable

Recommended dimmer: www.sigor.de/dimmerliste

806 lm luminous flux [lm] 7,00 Watt rated power

50 Watt equivalent incandescent lighting

2700-2200 K colour temperature colour rendering Ra>90 <6 sdcm colour consistency

43 mA current

7 kWh/1000h energy consumption

warm-up time up to 60% of the full light output <0,5 s

<0,5 s starting time

Øh nominal life time L70B50 rated life time L70/B50

lumen maintenance factor at the end of the