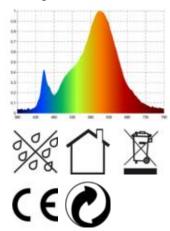

DE 814574569

WEEE-Reg.-Nr.: DE 45242363

nominal life

USt-IdNr.:

Spectral power distribution in the range 180 - 800 nm