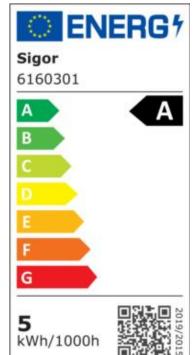

## Datasheet 6160301

IP20 type of protection

-20° - 40°C temperature range in operation

0.7 power factor 230 V AC voltage

50/60 Hz operating frequency

51 mA current

5 kWh/1000h energy consumption

<0.5 s warm-up time up to 60% of the full light output