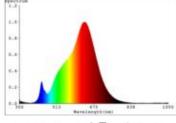

## 8,5W Normale Filament klar E27 1055lm 2700K dim

Our 8.5W Filament Full Spectrum standard lamp is the optimal replacement for traditional incandescent lamps due to its classic look. It is equipped with the latest 6th generation filament technology and thus has a high dimmer compatibility. Its color rendering with an RA value of 95 corresponds to the light spectrum of the sun and makes everything shine in true color. The low power consumption of the filament is confirmed by the good energy efficiency class. The lumen package of our Filament can be compared with a 60W conventional incandescent lamp. Its clear glass bulb reveals the sophisticated technology of the bulb.