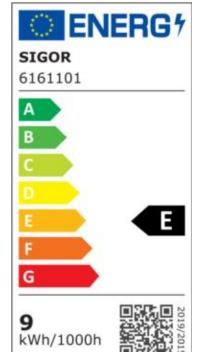

9 kWh/1000h energy consumption

warm-up time up to 60% of the full light output <0,5 s

<0,5 s starting time

Ø 15.000 h nominal life time L70B50 rated life time L70/B50

lumen maintenance factor at the end of the 0.7