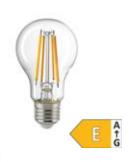

Dimmable:yes

Recommended dimmer: www.sigor.de/dimmerliste

1.055 lm luminous flux [lm] 8,50 Watt rated power

75 Watt equivalent incandescent lighting

2700 K colour temperature Ra>95 colour rendering <6 sdcm colour consistency 300° beam angle

F27 base A60 outer bulb klar type of glass length 108 mm diameter 60 mm

IP20 type of protection

temperature range in operation -20° - 40°C

power factor 0.7 230 V AC voltage

50/60 Hz operating frequency

52 mA current