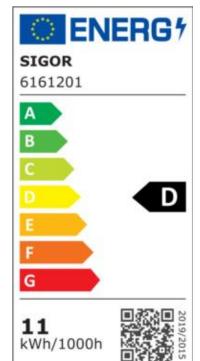

## 11W Normale Filament klar E27 1521lm 2700K dim

Our 11W Filament Full Spectrum standard lamp is the optimal replacement for traditional incandescent lamps due to its classic look. It is equipped with the latest 6th generation filament technology and thus has a high dimmer compatibility. Its color rendering with an RA value of 95 corresponds to the light spectrum of the sun and makes everything shine in true color. The low power consumption of the filament is confirmed by the good energy efficiency class. The lumen package of our Filament can be compared with a 60W conventional incandescent lamp. Its clear glass bulb reveals the sophisticated technology of the bulb.

Dimmable:yes

Recommended dimmer: www.sigor.de/dimmerliste

1.521 lm luminous flux [lm] 11,00 Watt rated power

100 Watt equivalent incandescent lighting

2700 K colour temperature Ra>95 colour rendering <6 sdcm colour consistency

55 mA current

11 kWh/1000h energy consumption

warm-up time up to 60% of the full light output <0,5 s

<0,5 s starting time

Ø 15.000 h nominal life time L70B50 rated life time L70/B50

lumen maintenance factor at the end of the 0.7