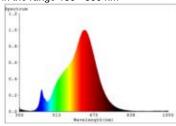

## 11W Normale Filament klar E27 1521lm 2700K dim

Our 11W Filament Full Spectrum standard lamp is the optimal replacement for traditional incandescent lamps due to its classic look. It is equipped with the latest 6th generation filament technology and thus has a high dimmer compatibility. Its color rendering with an RA value of 95 corresponds to the light spectrum of the sun and makes everything shine in true color. The low power consumption of the filament is confirmed by the good energy efficiency class. The lumen package of our Filament can be compared with a 60W conventional incandescent lamp. Its clear glass bulb reveals the sophisticated technology of the bulb.