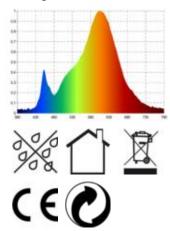

reduces glare from direct eye contact.

Dimmable yes

Recommended dimmer: www.sigor.de/dimmerliste

1.055 lm luminous flux [lm] 11,00 Watt rated power

100 Watt equivalent incandescent lighting

2700 K colour temperature Ra>97 colour rendering <6 sdcm colour consistency

300° beam angle

E27 base
A60 outer bulb
matt type of glass
108 mm length
60 mm diameter

IP20 type of protection

-20° - 40°C temperature range in operation

0.5 power factor 230 V AC voltage

50/60 Hz operating frequency

55 mA current

8 kWh/1000h energy consumption

<0.5 s warm-up time up to 60% of the full light output

<0.5 s starting time

Ø 15.000 h nominal life time L70B50 rated life time L70/B50

0.7 lumen maintenance factor at the end of the

nominal life

Spectral power distribution in the range 180 - 800 nm