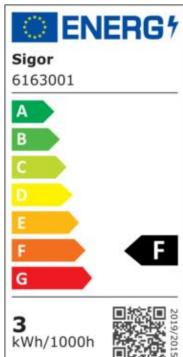

The Filament's low power consumption is confirmed by its good energy efficiency class. The lumen package of our Filament can be compared with a 25W conventional light bulb.

3 kWh/1000h energy consumption

<0.5 s warm-up time up to 60% of the full light output

<0.5 s starting time

Ø 15.000 h nominal life time L70B50 rated life time L70/B50

0.7 lumen maintenance factor at the end of the