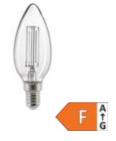

## Recommended dimmer: www.sigor.de/dimmerliste

| 470 lm    | luminous flux [lm] |
|-----------|--------------------|
| 4,80 Watt | rated power        |

40 Watt equivalent incandescent lighting

2700 K colour temperature
Ra>90 colour rendering
<6 sdcm colour consistency
300° beam angle

E14 base
C35 outer bulb
klar type of glass
97 mm length
35 mm diameter

IP20 type of protection

-20° - 40°C temperature range in operation

0.7 power factor 230 V AC voltage

50/60 Hz operating frequency

26 mA current