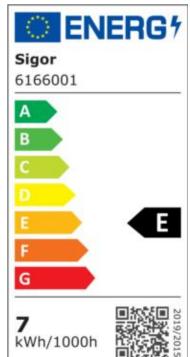

The Filament's low power consumption is confirmed by its good energy efficiency class. The lumen package of our Filament can be compared with a 60W conventional light bulb.

Recommended dimmer: www.sigor.de/dimmerliste

IP20 type of protection

-20° - 40°C temperature range in operation

power factor 0.7 230 V AC voltage

50/60 Hz operating frequency

44 mA current

7 kWh/1000h energy consumption

warm-up time up to 60% of the full light output < 0.5 s