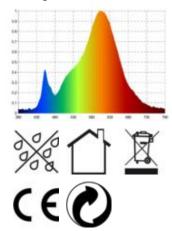

<0.5 s starting time

Ø 15.000 h nominal life time L70B50 rated life time L70/B50

lumen maintenance factor at the end of the 0.7

nominal life

Spectral power distribution in the range 180 - 800 nm

Handelsregister HRB 19472